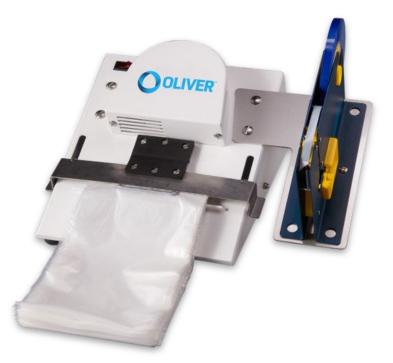

# **Speedseal<sup>®</sup> Bagging System**

### **Features**

- Bundle cold and shelf-stable items quickly with an auto-open bag feature
- Eliminates the cumbersome step of opening each bag with gloved hands
- Choose left or right-mounted tape sealer to maximize process flow
- Choose from several color tape options for easy identification of meal type
- Compact easily store away when not in use, freeing up counter space

## Benefits

- Easy to use, efficient packaging method
- Compact design for easy storage
- Tamper evident seal protects contents
- Individually sealed compartments keep food separated