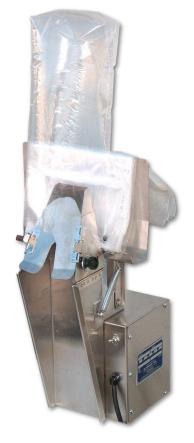

# Mini-Vert Air Bread Bagger

Compatible with Oliver Model 797 Gravity Feed bread slicers only

## **Key Features**

- Three times faster than manual bagging
- Slices don't shift during loading
- Bag hard / soft crusted, sliced / unsliced breads
- · Ideally suitable for pan loaf bread
- Next bag pops up/open automatically
- Mounts directly on Oliver Model 797-N Gravity Feed bread slicer
- Up to 1,200 packages/hour