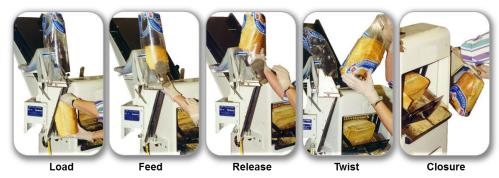

# Mini-Vert Air Bread Bagger

Compatible with Oliver Model 797 Gravity Feed bread slicers only

## **Key Features**

- Three times faster than manual bagging
- Slices don't shift during loading
- Bag hard / soft crusted, sliced / unsliced breads
- · Ideally suitable for pan loaf bread
- Next bag pops up/open automatically
- Mounts directly on Oliver Model 797-N Gravity Feed bread slicer
- Up to 1,200 packages/hour