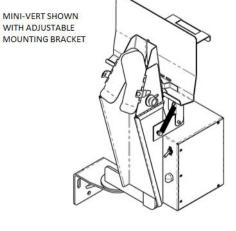

for pan loaf bread
- Next bag pops up/open automatically
- Mounts directly on Oliver Model 797-N Gravity Feed bread slicer
- Up to 1,200 packages/hour







Above specifications subject to change without notice. The information contained herein is correct as of the date hereof.

Recommendations or suggestions are made without guarantee or representation as to results.





# **Mini-Vert Air Bread Bagger**

# **Specifications**

#### Motor / Electric

Standard:

90 cfm air blower 1.0 Amps 1 Ph / 115V / 60Hz

## **Product Capacity**

5" Wide

## **Bag Specifications**

Wicketed polyethylene/ polypropylene bakery bags 9" wide minimum

32" long (measured flat) maximum

#### Included

Adjustable Mounting Bracket

## **Shipping Weight**

35 lbs. (16kg)

Height:28.06"Width:16.62"Depth:13.12"







Above specifications subject to change without notice. The information contained herein is correct as of the date hereof.

Recommendations or suggestions are made without guarantee or representation as to results.