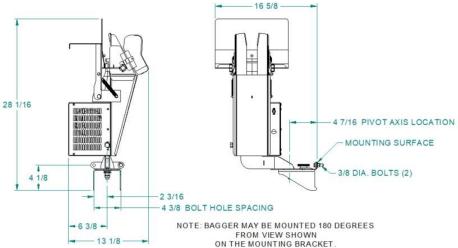

## **Shipping Weight**

35 lbs. (16kg)

Height:28.06"Width:16.62"Depth:13.12"

Above specifications subject to change without notice. The information contained herein is correct as of the date hereof.

Recommendations or suggestions are made without guarantee or representation as to results.