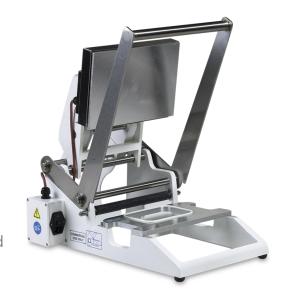

## Speedseal® CX

## **Features**

- Compact countertop manual machine
- Seal up to 8 packages/minute manuallyoperated
- Uses straight-slit film rolls
- Seals and cuts film in one easy step
- Simple tray carrier changeover
- Dishwasher safe tray carriers
- Heat platen self aligns, ensuring complete and even sealing of film to tray
- Constructed of easy-to-clean stainless steel and anodized aluminum

## **Specifications**

- · Weight: 60 lbs.
- Shipping weight: 75 lbs.
- Overall dimensions: W 14" x L 27" x H 24"
- Max. Tray Dimension: W 8.7" x L 6.5" x D 3.25"
- Maximum roll width: 9"
- Maximum roll diameter: 5"
- Maximum seal length: 7.5"
- Electrical: 120 volts AC (USA) 3.3 AMPS, 60 Hz (USA)