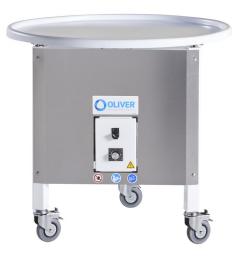

## **Model 2218**

# **Rotary Accumulator**

## **Features**

- Rotating table with adjustable speed
- Food-grade plastic turntable
- Lockable casters

# **Benefits**

- Adjustable speed for controlled offloading of sealed trays
- Easy to clean food-grade turntable
- Easily roll in and out for production line flexibility
- Supported by a nationwide service organization