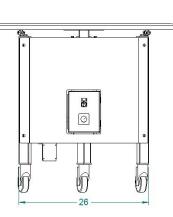

## **Model 2218**

# **Rotary Accumulator**

## **Features**

- Rotating table with adjustable speed
- Food-grade plastic turntable
- Lockable casters



# **Benefits**

- Adjustable speed for controlled offloading of sealed trays
- Easy to clean food-grade turntable
- Easily roll in and out for production line flexibility
- Supported by a nationwide service organization





### **Model 2218**

# **Rotary Accumulator**

### **Specifications**

#### **Machine Dimensions**

• 36" W x 26" L x 33.5" H

#### **Electrics**

 115 VAC, 1 AMPS, 60 Hz, 1 phase

### Weight

- Net: 98 lbs. (approximately)
- Shipping: 175 lbs. (approximately)







Made in the USA