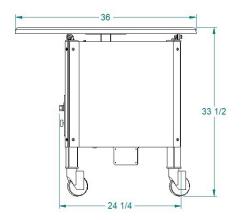

## **Model 2218**

# **Rotary Accumulator**

## **Features**

- Rotating table with adjustable speed
- Food-grade plastic turntable
- Lockable casters



# **Benefits**

- Adjustable speed for controlled offloading of sealed trays
- Easy to clean food-grade turntable
- Easily roll in and out for production line flexibility
- Supported by a nationwide service organization





### **Model 2218**

# **Rotary Accumulator**

### **Specifications**

#### **Machine Dimensions**

• 36" W x 26" L x 33.5" H

#### **Electrics**

 115 VAC, 1 AMPS, 60 Hz, 1 phase

### Weight

- Net: 98 lbs. (approximately)
- Shipping: 175 lbs. (approximately)







Made in the USA