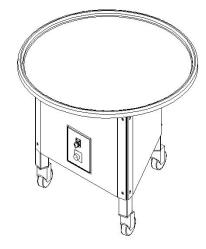

## **Model 2218**

# **Rotary Accumulator**

## **Features**

- Rotating table with adjustable speed
- Food-grade plastic turntable
- Lockable casters

# **Benefits**

- Adjustable speed for controlled offloading of sealed trays
- Easy to clean food-grade turntable
- Easily roll in and out for production line flexibility
- Supported by a nationwide service organization