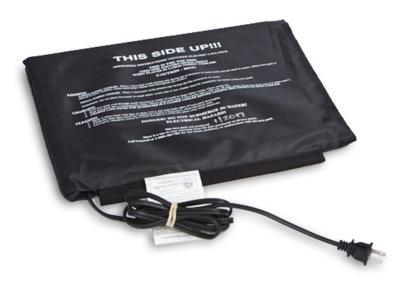

## **Electric Lava Pack**

- Preheats in approximately fifteen minutes
- Power up to five on a single 20 AMP breaker
- Remains hot for up to two hours after unplugging
- Use instructions conveniently located on the element

## Read instructions before using.

- 1. Place the Lava Pack in bottom of delivery bag, pulling the cord up and over the outside of the bag.
- 2. Close the bag and plug the Lava Pack into a wall outlet.
- 3. Allow to preheat for 15-18 minutes.
- 4. Open the delivery bag and carefully load hot meals on top of element. Caution: The Lava Pack can become hot to the touch; be mindful while placing meals into the bag.
- 5. After loading all meals into the delivery bag, securely close the bag.
- Disconnect the Lava Pack, bundle the electrical cord, and secure it with a twist tie or alternative method to prevent the cord from dangling when transporting full delivery bags.