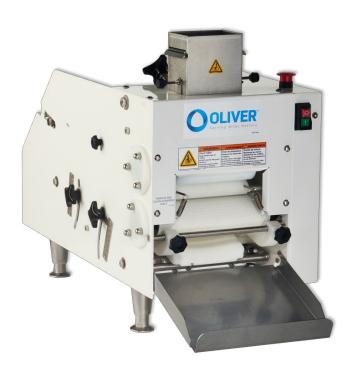

## **POCO Countertop Moulder**

### **Key Features**

- Process up to 3,600 eight ounce pieces per hour
- Finished product size 1/2 oz. to 18 oz. (15-500 g)
- Low stress spring loaded dough rollers
- In-feed guard with automatic shut-off
- 10" wide FDA approved polyester belt