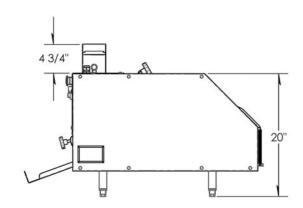

Flat: 4", 5", 6", 7", 8", 9"

Moulding Plate Side Guides, included

Recommended for use with Flat plates

Shipping Weight:

251 lbs. (114kg)

Net Weight:

191 lbs. (87kg)

Dimensions: 24.75" H x 14.625" W x 30.5" D