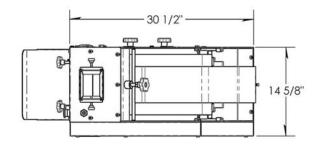

Flat: 4", 5", 6", 7", 8", 9"

Moulding Plate Side Guides, included

Recommended for use with Flat plates

Shipping Weight:

251 lbs. (114kg)

Net Weight:

191 lbs. (87kg)

Dimensions: 24.75" H x 14.625" W x 30.5" D