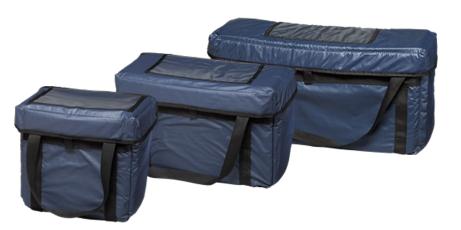

# **Meal Mover Delivery Bags**

#### **Features**

- Stain-resistant, durable vinyl
- Stacking divider included
- Easy-to-open Velcro<sup>®</sup> top
- Easy to carry with a handle on each side
- Clear document pouch on top
- Designed to fit Oliver 2 and 3 compartment fiber and plastic meal trays

### **Benefits**

- Easy-to-clean interior and exterior
- Soft sided, takes up less storage
- Document pouch keeps route information with bag for quick reference

#### Size

- Small Bag: 14" H x 11" D x 15" W
- Medium Bag: 14" H x 11" D x 22" W

Capacity\* 16 regular, 12 deep 24 regular, 18 deep

32 regular, 24 deep

• Large Bag: 14" H x 11" D x 29" W

\* capacity calculated using Oliver 1, 2 and 3 compartment fiber or plastic meal trays