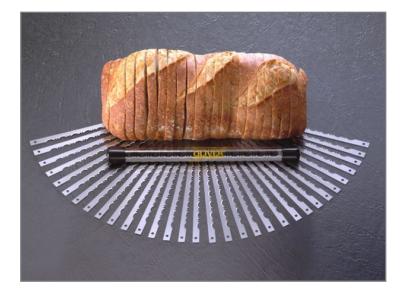

#### **Standard Blades**

High-carbon tempered steel for strength and durability

Blades shipped safely in an airtight tube

Clean, accurate slicing of a wide range of bakery product

### Artisan™ Blades

High-carbon steel for strength and durability

Out performs standard blades on hard crusted and artisan breads

Blades shipped safely in an airtight tube

Same price as standard blades

Made in the U.S.A.